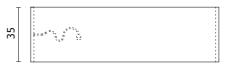

MATERIAL: ALUMINIUM AND STEEL

SQUARE BENCH IS AVAILABLE IN ALL COLORS OF THE TUBES RANGE, except chrome grey GRCR.

| Model   | <b>L</b><br>(cm) | H<br>(cm) | W    | Watt | Price<br>Category<br>CO (€)* | Price<br>Category<br>C1/C2 (€)** | Price<br>Category<br>Cat. C3 (€)** |
|---------|------------------|-----------|------|------|------------------------------|----------------------------------|------------------------------------|
|         |                  |           |      |      | 1                            |                                  |                                    |
| SQB#120 | 120,0            | 40,0      | 35,0 | 210W |                              |                                  |                                    |
| SQB#170 | 170,0            | 40,0      | 35,0 | 350W |                              |                                  |                                    |