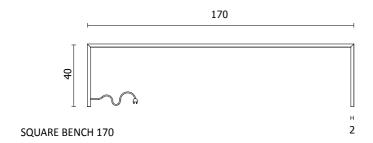

MATERIAL: ALUMINIUM AND STEEL

SQUARE BENCH IS AVAILABLE IN ALL COLORS OF THE TUBES RANGE, except chrome grey GRCR.

| Model   | <b>L</b><br>(cm) | H<br>(cm) | W    | Watt | Price<br>Category<br>CO (€)* | Price<br>Category<br>C1/C2 (€)** | Price<br>Category<br>Cat. C3 (€)** |
|---------|------------------|-----------|------|------|------------------------------|----------------------------------|------------------------------------|
|         |                  |           |      |      | 1                            |                                  |                                    |
| SQB#120 | 120,0            | 40,0      | 35,0 | 210W |                              |                                  |                                    |
| SQB#170 | 170,0            | 40,0      | 35,0 | 350W |                              |                                  |                                    |