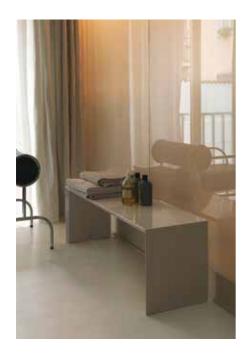

MATERIAL: ALUMINIUM AND STEEL

SQUARE BENCH IS AVAILABLE IN ALL COLORS OF THE TUBES RANGE, except chrome grey GRCR.

| Model   | <b>L</b><br>(cm) | H<br>(cm) | W    | Watt | Price<br>Category<br>CO (€)* | Price<br>Category<br>C1/C2 (€)** | Price<br>Category<br>Cat. C3 (€)** |
|---------|------------------|-----------|------|------|------------------------------|----------------------------------|------------------------------------|
|         |                  |           |      |      | 1                            |                                  |                                    |
| SQB#120 | 120,0            | 40,0      | 35,0 | 210W |                              |                                  |                                    |
| SQB#170 | 170,0            | 40,0      | 35,0 | 350W |                              |                                  |                                    |