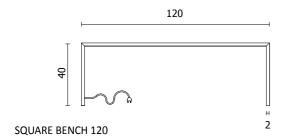

MATERIAL: ALUMINIUM AND STEEL

SQUARE BENCH IS AVAILABLE IN ALL COLORS OF THE TUBES RANGE, except chrome grey GRCR.

| Model   | <b>L</b><br>(cm) | H<br>(cm) | W    | Watt | Price<br>Category<br>CO (€)* | Price<br>Category<br>C1/C2 (€)** | Price<br>Category<br>Cat. C3 (€)** |
|---------|------------------|-----------|------|------|------------------------------|----------------------------------|------------------------------------|
|         |                  |           |      |      | 1                            |                                  |                                    |
| SQB#120 | 120,0            | 40,0      | 35,0 | 210W |                              |                                  |                                    |
| SQB#170 | 170,0            | 40,0      | 35,0 | 350W |                              |                                  |                                    |